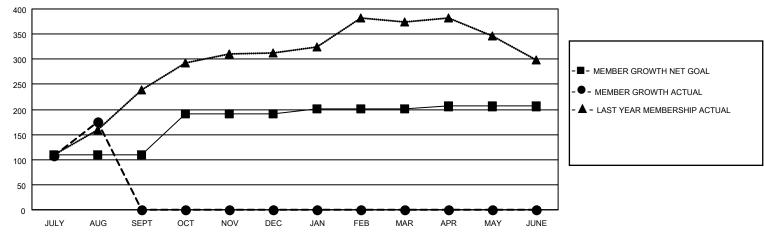

## GOALS AND ACTUAL MEMBERS CUMULATIVE

| 28 CLUBS OF 77 ADDED 1 OR | GENDER DISTRIBUTION                         |                                                                                                                                     |  |
|---------------------------|---------------------------------------------|-------------------------------------------------------------------------------------------------------------------------------------|--|
| MORE NEW MEMBERS          | MALE<br>FEMALE                              | 1,586 (69.81%)<br>686 (30.19%)<br>0 (0.00%)<br>R 0 (0.00%)                                                                          |  |
|                           | NON BINARY PREFER NOT TO ANSWER             |                                                                                                                                     |  |
|                           | THE ENTITY TO ANOWER                        | 0 (0.0070)                                                                                                                          |  |
| CLICK HERE FOR CUMULATIVE | TOTAL FAMILY UNIT MEMBERS 868               |                                                                                                                                     |  |
| MEMBERSHIP DATA           |                                             |                                                                                                                                     |  |
|                           | FAMILY MEMBERS PAYING HALF DUES 480         |                                                                                                                                     |  |
|                           | MORE NEW MEMBERS  CLICK HERE FOR CUMULATIVE | MORE NEW MEMBERS  MALE FEMALE NON BINARY PREFER NOT TO ANSWER  CLICK HERE FOR CUMULATIVE MEMBERSHIP DATA  TOTAL FAMILY UNIT MEMBERS |  |

## MONTHLY MEMBERSHIP PROGRESS REPORT

LOCATION INDIA District 317 F Results as of: 8/31/2022

| Clubs RESULTS FOR 2022-2023 |   |   |   | Members RESULTS FOR 2022-2023 |     |     |    |
|-----------------------------|---|---|---|-------------------------------|-----|-----|----|
|                             |   |   |   |                               |     |     |    |
| JULY/AUG/SEPT               | 5 | 6 | 0 | JULY/AUG/SEPT                 | 110 | 193 | 13 |
| OCT/NOV/DEC                 | 3 | 0 | 0 | OCT/NOV/DEC                   | 81  | 0   | 0  |
| JAN/FEB/MAR                 | 4 | 0 | 0 | JAN/FEB/MAR                   | 10  | 0   | 0  |
| APR/MAY/JUNE                | 3 | 0 | 0 | APR/MAY/JUNE                  | 5   | 0   | 0  |