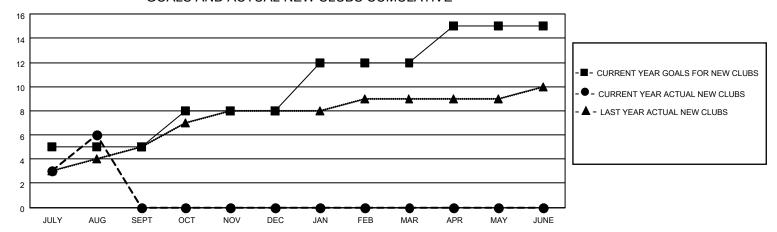

## GOALS AND ACTUAL NEW CLUBS CUMULATIVE

## MONTHLY MEMBERSHIP PROGRESS REPORT

LOCATION INDIA District 317 F Results as of: 8/31/2022

| Clubs RESULTS FOR 2022-2023 |   |   |   | Members RESULTS FOR 2022-2023 |     |     |    |
|-----------------------------|---|---|---|-------------------------------|-----|-----|----|
|                             |   |   |   |                               |     |     |    |
| JULY/AUG/SEPT               | 5 | 6 | 0 | JULY/AUG/SEPT                 | 110 | 193 | 13 |
| OCT/NOV/DEC                 | 3 | 0 | 0 | OCT/NOV/DEC                   | 81  | 0   | 0  |
| JAN/FEB/MAR                 | 4 | 0 | 0 | JAN/FEB/MAR                   | 10  | 0   | 0  |
| APR/MAY/JUNE                | 3 | 0 | 0 | APR/MAY/JUNE                  | 5   | 0   | 0  |